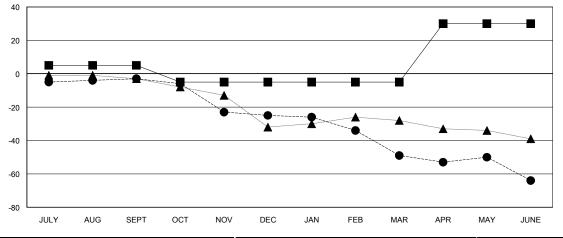

## GOALS AND ACTUAL MEMBERS CUMULATIVE

| -■- NEW MEMBER GROWTH NET GOAL    |
|-----------------------------------|
| - ● - NEW MEMBER GROWTH ACTUAL    |
| - ▲ - LAST YEAR MEMBERSHIP ACTUAL |
|                                   |
|                                   |